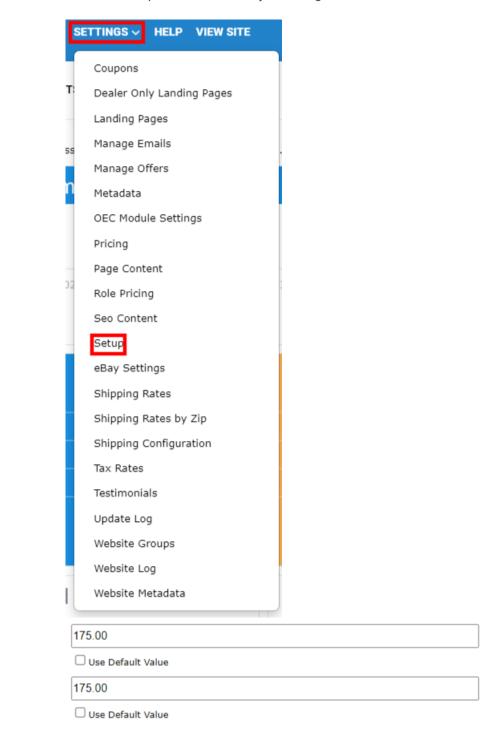

## Adjusting Pricing: https://simplepart-help.knowledgeowl.com/home/adjusting-pricing

**Adjusting Labor Rate:** Navigate to *Settings --> Setup* and adjust the *Internal Labor Rate* field. This field should be populated with a 2 or 3 digit number. By default, it will be set at 175 (175.00). Be sure to scroll down the bottom of the page and select "Save values." Please allow up to 30 minutes for your changes to reflect.

Retail Labor Rate

Internal Labor Rate