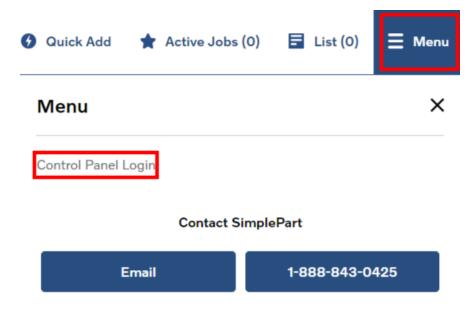

- · Adjust pricing
- Adjust labor rates
- Adjust labor time/units

To navigate to the Control Panel from your APG site, select the "Menu" Icon in the top right-hand corner and select "Control Panel Login"