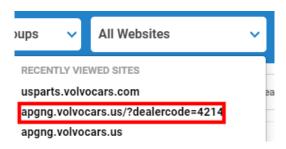

Once logged in, to ensure changes are properly reflected, **you must select the proper URL in the top right-hand corner.** This URL will look similar to apgng.volvocars.us/?dealercode=XXXX

Once selected, you can begin making changes to your site. Please see the links below.