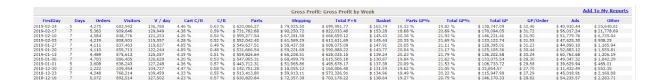

If you'd like to see an overall view of how your e-commerce business is doing, glance over Gross Profit by Week and Gross Profit by Month . On these reports, you'll see Gross Profit per Order, Visitors per Day, Total Gross Profit, and multiple other performance indicators.