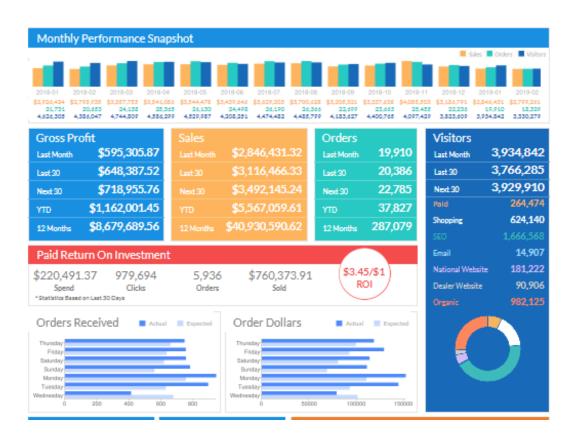

In the SimplePart Control Panel, up-to-date numbers for both Profit and Volume can be easily found. You'll also see many other essential statistics to track your progress, such as Conversion Rate, Return on Ad Spend, and Total Visitors.

The Control Panel screen makes it easy to view these metrics. The reports available to you help keep track of a number of factors on a weekly, monthly, and yearly basis so you can accurately gauge the success of your online site.

In the middle of your Control Panel landing page, the Return on Investment (ROI) for your business' ad spend budget is prominently displayed. This number will update daily (showing the rolling 30-day average). Your target ROI will depend on your individual business goals.

If you'd like to see an overall view of how your e-commerce business is doing, glance over Gross Profit by Week and Gross Profit by Month . On these reports, you'll see Gross Profit per Order, Visitors per Day, Total Gross Profit, and multiple other performance indicators.

Tracking these numbers can give you a substantial look at the performance of your website and let you know which areas (such as Conversion Rate) need your attention.

If you have questions about how Control Panel can assist your business growth and